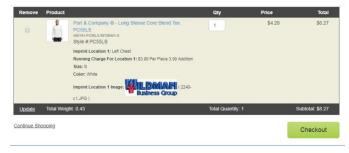

## 6. MANAGE YOUR SHOPPING CART

- a. After adding an item or items to your cart, you will be taken to the cart page.
- b. To change the quantity of items you'd like to order, change the number in the box under Quantity (Qty) then click update. To remove an item check the box under "Remove" next to the item you want to remove and click update.
- c. When you are ready to purchase the items you have selected click "Checkout" at the bottom of the page.