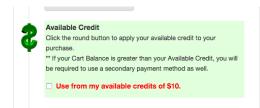

#### **10. AVAILABLE CREDIT**

a. If you have credit available to use on your account, the "Available Credit" box will be visible on the checkout page at the bottom of the "Payment Method" box.

- i. To apply your credits to an order, you must select "Use from my available credits of \$x.00" at the bottom of the "Payment Method" box on the checkout page.
- ii. If your "Available Credit" is less than the total value of your order, you will be REQUIRED to enter a second form of payment.
- b. Your available credit balance is also viewable under "My Account". The link for this page is located at the bottom of every page.