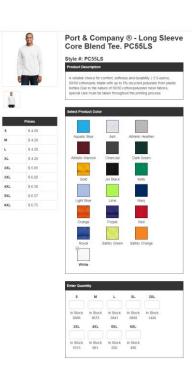

## 5. SHOPPING FOR ITEMS

You can shop for items by either entering a keyword in the search bar in the upper right corner, or clicking on category tabs in the menu bar located near the top of the page ("Polos" for example).

- a. Next you will see a page that lists all the items within the category selected or that relate to the search string that was entered. Click on a product to open that product's page.
- b. On the product page, you will see more specific information about the item selected, as well as a list of available sizes, colors, decoration, and pricing.
- c. To add an item to your shopping cart, select the product options – click on a color, enter a quantity in the QTY box, and select decoration if applicable – then click the green "Add To Cart" button at the bottom of the page.
- d. If you would like to add more items to your cart, repeat step 5.