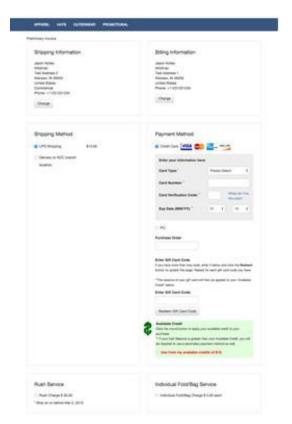

#### 7. PURCHASING ITEMS – Select Payment Method

- a. To complete your purchase select/use one or more of the following payment methods. Depending on your user, you may be limited to only one or more of the following:
  - i. To pay by Credit/Debit Card, enter your credit/debit card information
  - ii. Select "PO" to use a Purchase Order
  - iii. Enter a Gift Card Number (see step 9)
  - iv. Use your available User Credits (see step 10)

#### 8. BILLING AND SHIPPING

a. Double check that the billing and shipping information is correct. Click the "change" button to make alterations