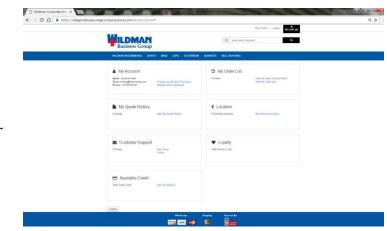

- 3. NEXT STEP Click the "Next Step" button.
  - a. Verify that your information is correct and click the "Register" button.

- 4. MY ACCOUNT You will now be directed to the "My Account" page.
  - a. From this page you can manage your addresses, account info, and subusers, as well as view your available credits.

#### **10. AVAILABLE CREDIT**

a. If you have credit available to use on your account, the "Available Credit" box will be visible on the checkout page at the bottom of the "Payment Method" box.

- i. To apply your credits to an order, you must select "Use from my available credits of \$x.00" at the bottom of the "Payment Method" box on the checkout page.
- ii. If your "Available Credit" is less than the total value of your order, you will be REQUIRED to enter a second form of payment.
- b. Your available credit balance is also viewable under "My Account". The link for this page is located at the bottom of every page.